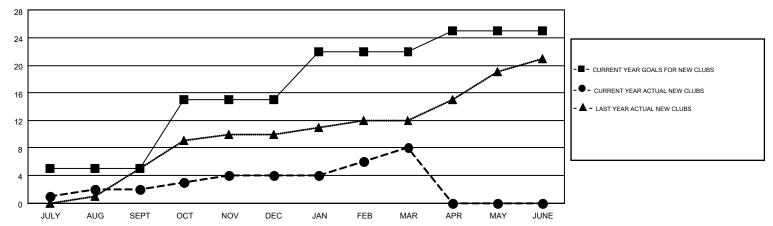

## GOALS AND ACTUAL NEW CLUBS CUMULATIVE

## Multiple District 306

LOCATION: REP OF SRI LANKA

GMT: MAHESH PASQUAL

GMT CA 6

|               |                  | Clubs             |                  |                  | Members               |                    |                                        |                    |                  |
|---------------|------------------|-------------------|------------------|------------------|-----------------------|--------------------|----------------------------------------|--------------------|------------------|
|               | RESU             | LTS FOR 2015-2016 |                  |                  | RESULTS FOR 2015-2016 |                    |                                        |                    |                  |
| QUARTER       | NEW CLUB<br>GOAL | NEW CLUBS         | DROPPED<br>CLUBS | NET<br>GAIN/LOSS | QUARTER               | NEW MEMBER<br>GOAL | CHARTER AND<br>NEW<br>MEMBERS<br>ADDED | DROPPED<br>MEMBERS | NET<br>GAIN/LOSS |
| JULY/AUG/SEPT | 5                | 2                 | 8                | -6               | JULY/AUG/SEPT         | -180               | 285                                    | 1,033              | -748             |
| OCT/NOV/DEC   | 10               | 2                 | 17               | -15              | OCT/NOV/DEC           | 799                | 487                                    | 611                | -124             |
| JAN/FEB/MAR   | 7                | 4                 | 3                | 1                | JAN/FEB/MAR           | 364                | 652                                    | 167                | 485              |
| APR/MAY/JUNE  | 3                | 0                 | 0                | 0                | APR/MAY/JUNE          | -248               | 0                                      | 0                  | 0                |