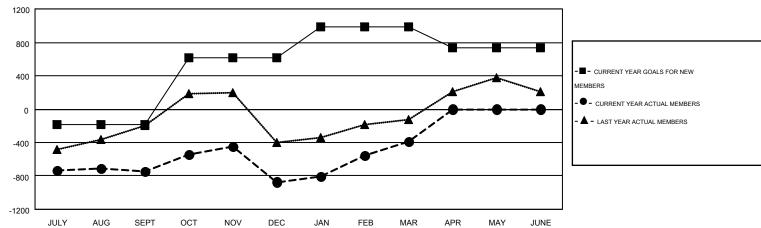

## GOALS AND ACTUAL MEMBERS CUMULATIVE

| DROPPED CLUBS: 28 |              | 303 CLUBS OF 512 ADDED 1 OR MORE      | GENDER DISTRIBUTION  |                 |       |
|-------------------|--------------|---------------------------------------|----------------------|-----------------|-------|
|                   |              | NEW MEMBERS                           | MALE                 | 10,508 (79.70%) |       |
| DROPPED MEMBERS   |              |                                       | FEMALE               | 2,676 (20.30%)  |       |
| DECEASED          | 38           |                                       |                      |                 |       |
| CLUB CANCELLED    | 386<br>1,386 | CLICK HERE FOR HEALTH ASSESSMENT DATA | FAMILY UNIT MEMBERS  |                 | 4,143 |
| OTHER             |              |                                       | HEAD OF HOUSEHOLD    | 1,910           |       |
| TOTAL             | 1,810        |                                       | NON-HEAD OF HOUSEHOL | D               | 2,233 |

## Multiple District 306

LOCATION: REP OF SRI LANKA

GMT: MAHESH PASQUAL

GMT CA 6

|               |                  | Clubs             |                  |                  | Members               |                    |                                        |                    |                  |
|---------------|------------------|-------------------|------------------|------------------|-----------------------|--------------------|----------------------------------------|--------------------|------------------|
|               | RESU             | LTS FOR 2015-2016 |                  |                  | RESULTS FOR 2015-2016 |                    |                                        |                    |                  |
| QUARTER       | NEW CLUB<br>GOAL | NEW CLUBS         | DROPPED<br>CLUBS | NET<br>GAIN/LOSS | QUARTER               | NEW MEMBER<br>GOAL | CHARTER AND<br>NEW<br>MEMBERS<br>ADDED | DROPPED<br>MEMBERS | NET<br>GAIN/LOSS |
| JULY/AUG/SEPT | 5                | 2                 | 8                | -6               | JULY/AUG/SEPT         | -180               | 285                                    | 1,033              | -748             |
| OCT/NOV/DEC   | 10               | 2                 | 17               | -15              | OCT/NOV/DEC           | 799                | 487                                    | 611                | -124             |
| JAN/FEB/MAR   | 7                | 4                 | 3                | 1                | JAN/FEB/MAR           | 364                | 652                                    | 167                | 485              |
| APR/MAY/JUNE  | 3                | 0                 | 0                | 0                | APR/MAY/JUNE          | -248               | 0                                      | 0                  | 0                |